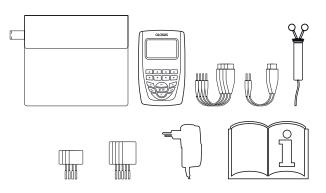

## EQUIPMENT

- ·1Bag
- · 1 Stimulator SWING PRO · 1 Handpiece G-Trode
- · 4 Cables for electrodes connection
- · 2 Cables for microcurrents and ionophoresis
- · 4 Self-adhesive square electrodes
- · 4 Self-adhesive rectangular electrodes
- ·1 Charger
- · 1 Operating manual