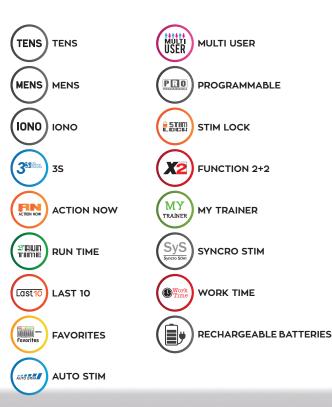

#### SERIAL SEQUENTIAL STIMULATION

The "3S" program list includes 54 parameter combinations. The "3S" programs are characterized by a delay activation of the channels 3 and 4 compared with the channels 1 and 2. The Serial Sequential Stimulation permits to stimulate the musculature in kinetic chain thanks to the differentiated activation times of the muscular groups involved.

#### ACTION NOW

ACTION NOW The Action Now program list includes 84 para-meter combinations. This mode is suggested in sport field for athletic preparation where you wish to add the muscular contraction induced by a stimulator to a work made with overloads in dynamic and isometric form.