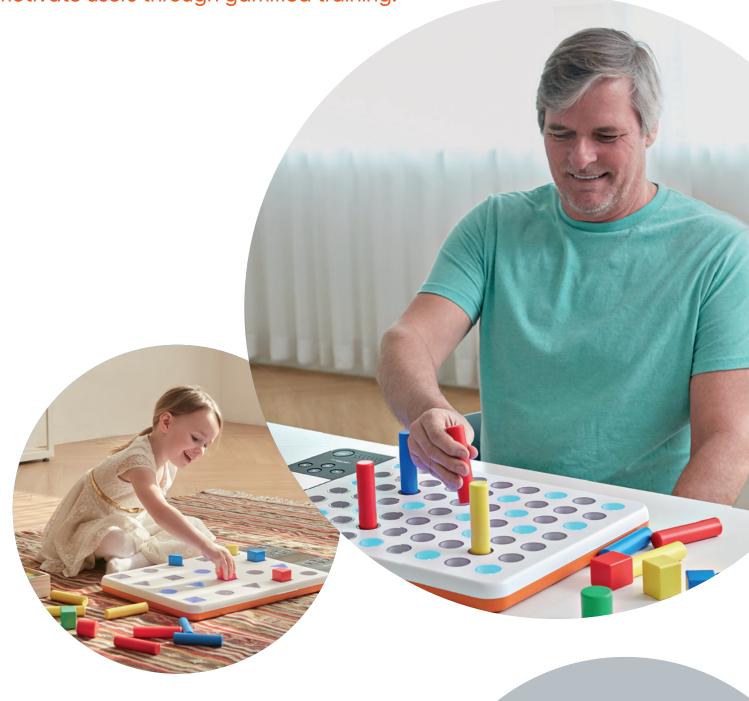

# Neofect Smart Pegboard

Measurable, fun and motivating: The Neofect Smart Pegboard provides visual and auditory feedback to motivate users through gamified training.

# **Digital Training Program**

Provides results oriented, digital training for upper limb, visual/spatial and cognitive abilities.

# **Optical Feedback**

Equipped with high-intensity LEDs. Provides visual cues for placement of pegs.

## **Acoustical Feedback**

Provides a multi-sensory experience through voice and sound effects to prompt the user through training.