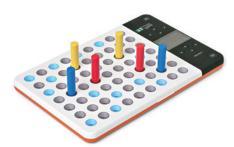

# Neofect Smart Pegboard

Measurable, fun and motivating: The Neofect Smart Pegboard provides visual and auditory feedback to motivate users through gamified training.

# **Modular System**

The Smart Pegboard contains 3 different boards for more than 15 exercises.