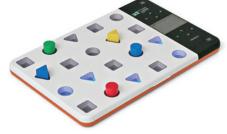

### **Shape completion**

Place pegs to complete the shape.

# **Product Scope**

Standard Board

Mixed Shape Board

Pinch Board