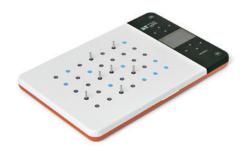

#### **Pathfinder**

Connect all lights to make a path.

**Functional** 

## **Memory placement**

Memorize the lit locations and place the pegs correctly.