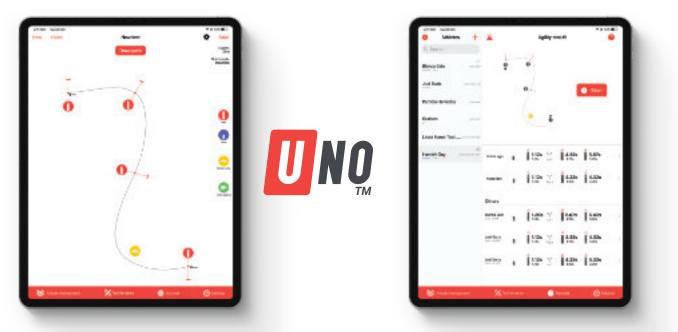

## Ideal for tests like:

- $\cdot$  40 Yard Dash
- · 20 Yard Shuttle [5-10-5]
- · 3 Cone Drill
- · 60 Yard Shuttle
- · 3/4 Court Sprint
- · Lane Agility Drill
- · 5-10-5 Shuttle
- · linear sprints
- $\cdot$  30 Yard Dash
- $\cdot$  30 Yard Dash

## SWIFT LABS

For organisations wanting more in-depth reporting, management, alerts & analysis of data Athlete management

 Athlete creation
 Athlete sharing
 Squad creation

 Coach management

 Squad sharing