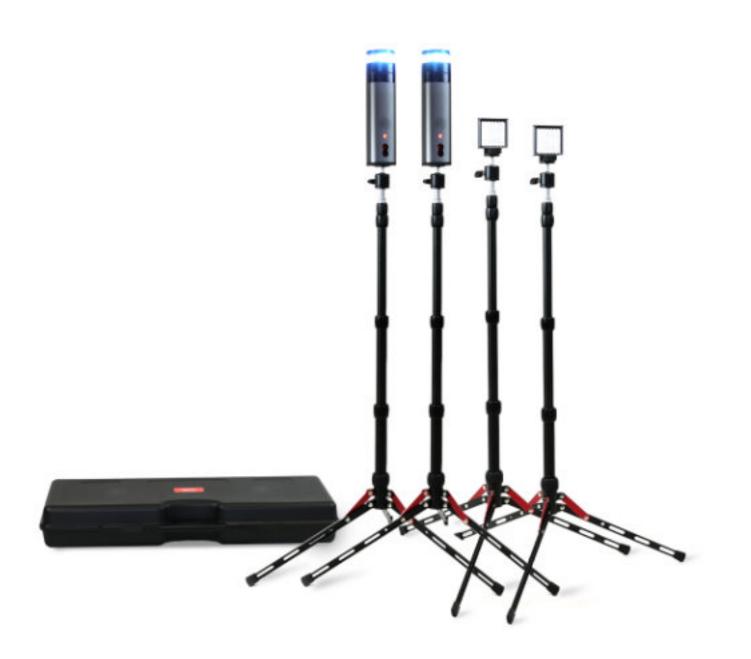

- Wifi connection directly to gates, no hubs, links or routers to keep track of
  - Dual beam gates for higher accuracy
- ↓ Laser Alignment pointer for fast setup
- X Drag and Drop test designer
- (•) Wireless charging
- 8 hour battery life
  - Split system Multi Zone testing
  - Swift reliability